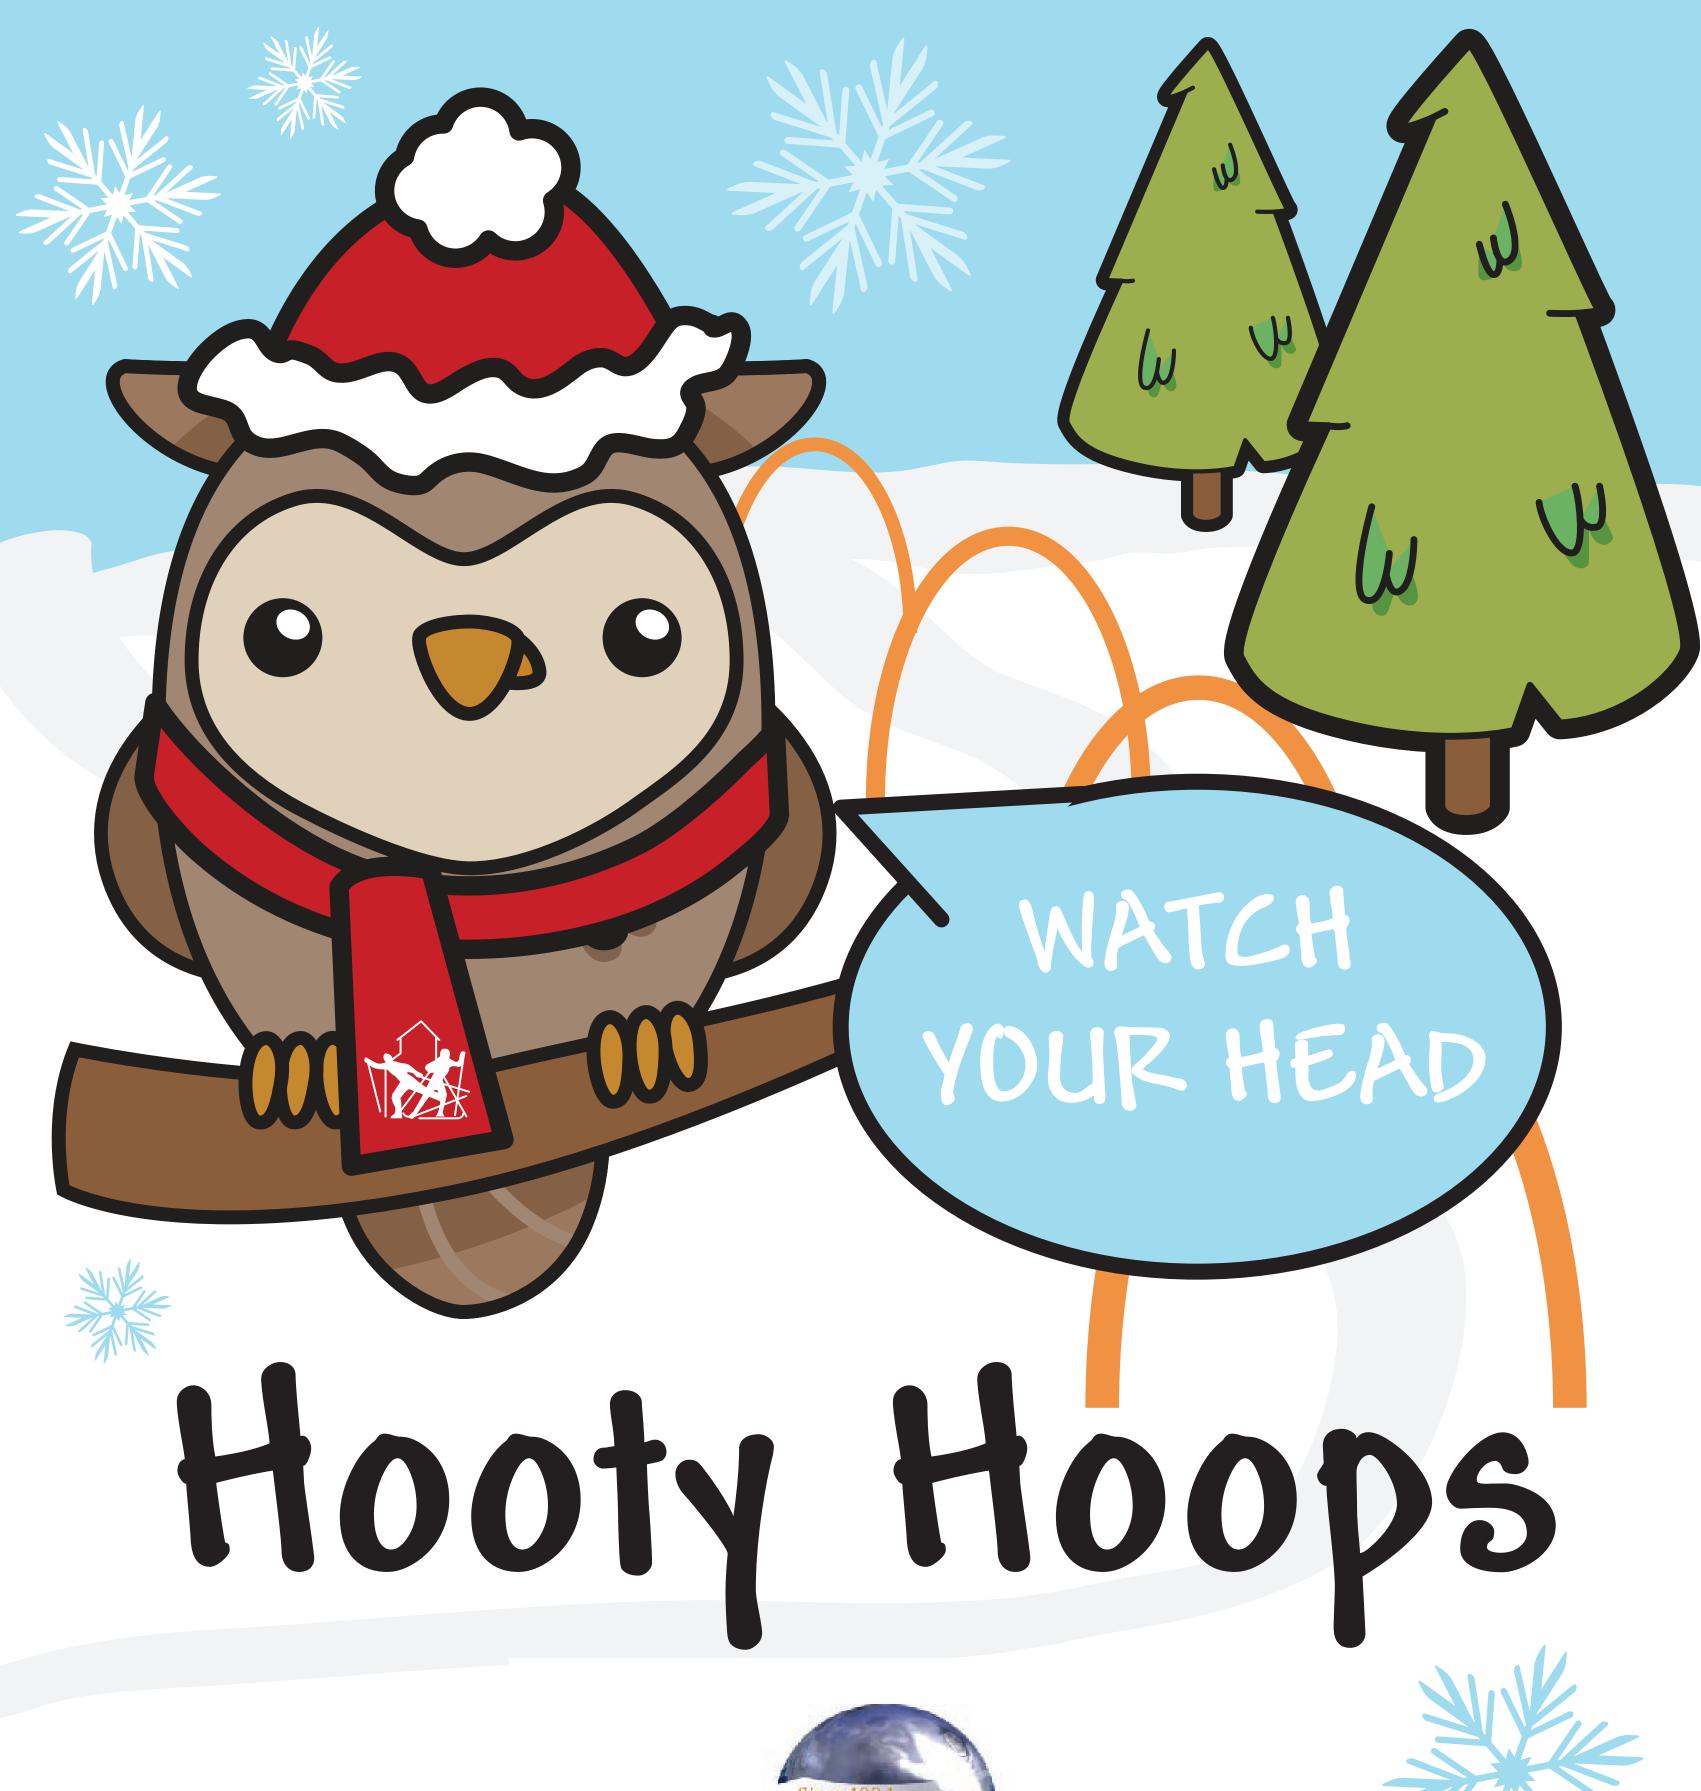

NO POLES OR SKIS ALLOWED

The Porcupine Ski Runners - Playground is not supervised at all times. Ski and play at your own risk. Protective gear is recommended. Participants shall respect the rules, facilities, staff/volunteers and other users. Foul language, horseplay and bullying will not be tolerated. \*USAGE OF PARKS, PLAYGROUNDS, AND OUTDOOR PLAY AREA ARE AT YOUR OWN RISK\*